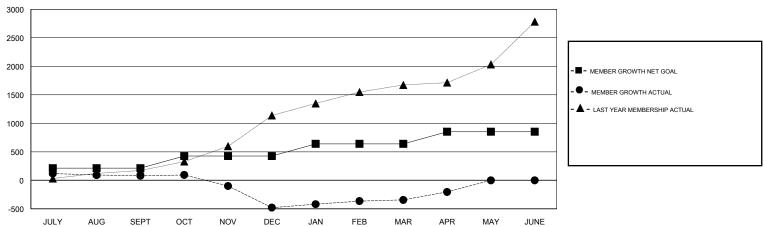

### GOALS AND ACTUAL MEMBERS CUMULATIVE

| DROPPED CLUBS: 12  DROPPED MEMBERS |       | 78 CLUBS OF 151 ADDED 1 OR MORE NEW MEMBERS | GENDER DISTRIBUTION  MALE 4,001 (83.16%)  FEMALE 810 (16.84%)  Women Percentage Fiscal Year Goal: 15% |  |       |
|------------------------------------|-------|---------------------------------------------|-------------------------------------------------------------------------------------------------------|--|-------|
| DECEASED                           | 6     | CLICK HERE FOR CUMULATIVE                   | TOTAL FAMILY UNIT MEMBERS                                                                             |  | 3,396 |
| CLUB CANCELLED 481                 |       | MEMBERSHIP DATA                             |                                                                                                       |  | 0.570 |
| OTHER                              | 686   |                                             | FAMILY MEMBERS PAYING HALF DUES                                                                       |  | 2,573 |
| TOTAL                              | 1,173 |                                             |                                                                                                       |  |       |

### LOCATION PAKISTAN

**GMT CA** 

| Clubs                 |               |           |               | Members               |                           |                         |                                                    |  |
|-----------------------|---------------|-----------|---------------|-----------------------|---------------------------|-------------------------|----------------------------------------------------|--|
| RESULTS FOR 2018-2019 |               |           |               | RESULTS FOR 2018-2019 |                           |                         |                                                    |  |
| QUARTER               | NEW CLUB GOAL | NEW CLUBS | DROPPED CLUBS | QUARTER               | MEMBER GROWTH NET<br>GOAL | MEMBER GROWTH<br>ACTUAL | DROPPED<br>MEMBERS ACTUAL<br>(including transfers) |  |
| JULY/AUG/SEPT         | 3             | 6         | 1             | JULY/AUG/SEPT         | 213                       | 228                     | 141                                                |  |
| OCT/NOV/DEC           | 3             | 3         | 9             | OCT/NOV/DEC           | 213                       | 122                     | 665                                                |  |
| JAN/FEB/MAR           | 3             | 0         | 2             | JAN/FEB/MAR           | 213                       | 410                     | 182                                                |  |
| APR/MAY/JUNE          | 3             | 1         | 0             | APR/MAY/JUNE          | 213                       | 427                     | 185                                                |  |