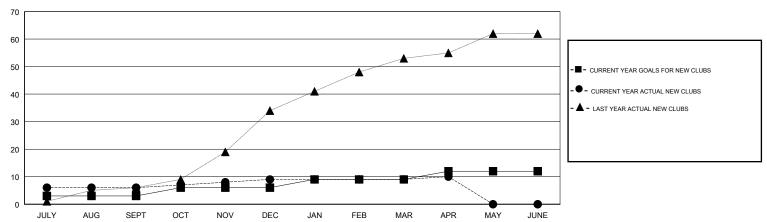

#### GOALS AND ACTUAL NEW CLUBS CUMULATIVE

### LOCATION PAKISTAN

**GMT CA** 

| Clubs                 |               |           |               | Members               |                           |                         |                                                    |  |
|-----------------------|---------------|-----------|---------------|-----------------------|---------------------------|-------------------------|----------------------------------------------------|--|
| RESULTS FOR 2018-2019 |               |           |               | RESULTS FOR 2018-2019 |                           |                         |                                                    |  |
| QUARTER               | NEW CLUB GOAL | NEW CLUBS | DROPPED CLUBS | QUARTER               | MEMBER GROWTH NET<br>GOAL | MEMBER GROWTH<br>ACTUAL | DROPPED<br>MEMBERS ACTUAL<br>(including transfers) |  |
| JULY/AUG/SEPT         | 3             | 6         | 1             | JULY/AUG/SEPT         | 213                       | 228                     | 141                                                |  |
| OCT/NOV/DEC           | 3             | 3         | 9             | OCT/NOV/DEC           | 213                       | 122                     | 665                                                |  |
| JAN/FEB/MAR           | 3             | 0         | 2             | JAN/FEB/MAR           | 213                       | 410                     | 182                                                |  |
| APR/MAY/JUNE          | 3             | 1         | 0             | APR/MAY/JUNE          | 213                       | 427                     | 185                                                |  |